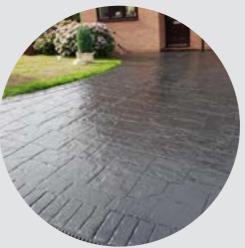

#### **IMPRINTED CONCRETE SEALING**

We are proud to offer a wide range of high quality sealers and revitalisers for imprinted concrete, along with preparatory products.

Our industry leading Lusterseal is available in Gloss and Matt finishes and is perfect for sealing and protecting newly laid concrete or for restoring and resealing older surfaces.

- Seals and protects from moss and weeds
- Enhances the colour of the surface and can have colour pigment added
- Keeps concrete surfaces looking new
- Provides protection from the weather like sun fading and freeze thaw
- Reduces the risk of damage or cracks
- Resistant to chemicals, stains and petrol