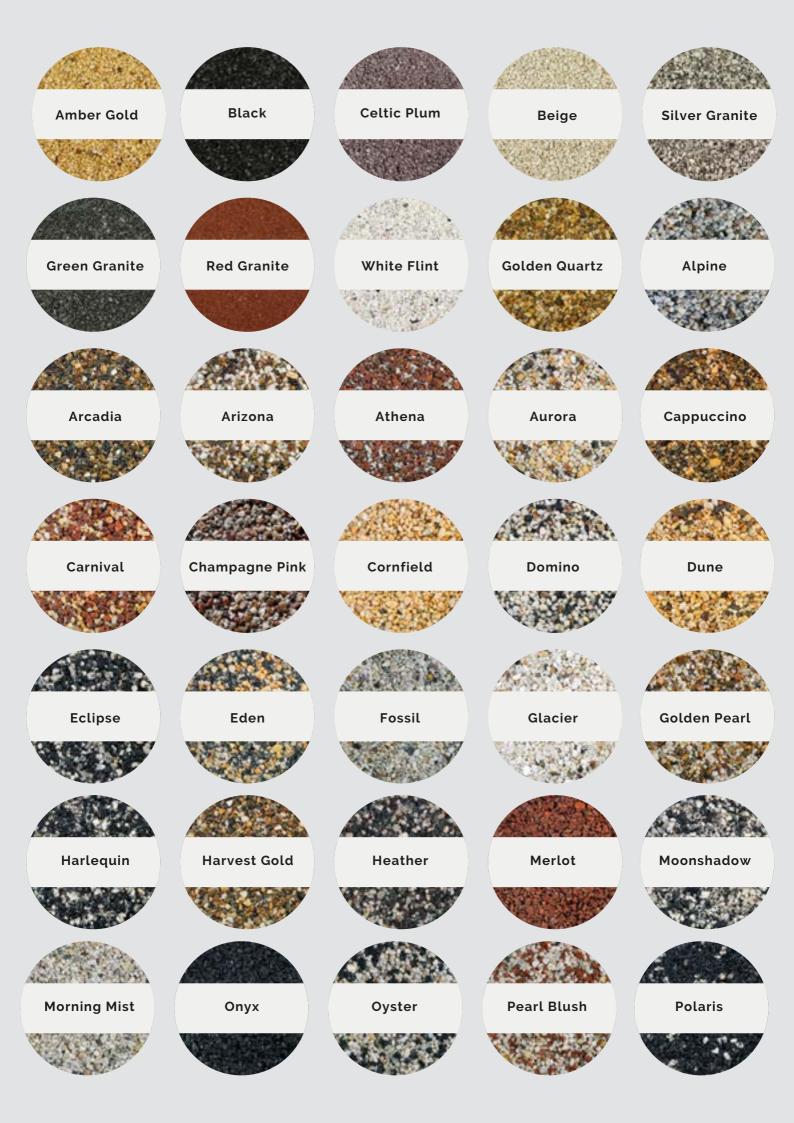

We also supply replacement parts.

We also supply cleaners for mixers and tools and resin cleaner and revitaliser.

Our Rockbond system comes in a wide variety of beautiful and bespoke blends. Please browse these on the pages that follow.

Many of these blends are available in mixes ranging between 1-5mm, depending on the look you wish to achieve.