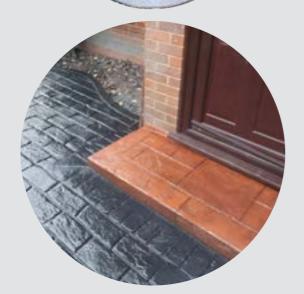

#### **IMPRINTED CONCRETE SEALING**

We are proud to offer a wide range of high quality sealers and revitalisers for imprinted concrete, along with preparatory products.

Our industry leading Lusterseal is available in Gloss and Matt finishes and is perfect for sealing and protecting newly laid concrete or for restoring and resealing older surfaces.

- Seals and protects from moss and weeds
- Enhances the colour of the surface and can have colour pigment added
- Keeps concrete surfaces looking new
- Provides protection from the weather like sun fading and freeze thaw
- Reduces the risk of damage or cracks
- Resistant to chemicals, stains and petrol