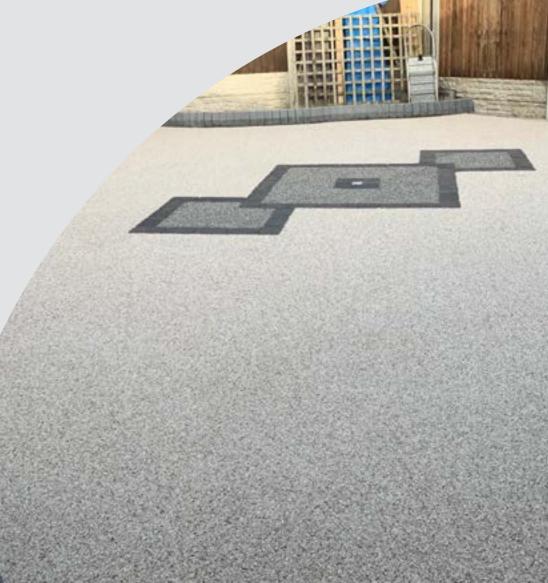

#### **ROCKBOND**

Rockbond is our resin bound system combining a two part polyurethane resin with dried natural aggregate to produce a beautiful natural looking surface requiring low maintenance. We supply an extensive range of dried aggregates and resins as well as mixers and hand tools.

Rockbond is a high-quality aggregate resin bound system, that is fast curing, non-hazardous and durable. It is resistant to various acids, petrol and diesel.

Our Rockbond UVR Resin Kit is a high-strength system that is SUDS compliant. Our UVR Resin Kit is resistant to colour change from exposure to UV.

We supply a wide range of aggregate blends and this system is ideal for driveways, patios, paths, swimming pool areas and any SUDS area.

The Baron E120 Forced Action Mixer is ideal for installing resin bound systems due to the robust and efficient nature of the machine which also has an excellent product life. It is easily transported and loaded with large rollers and is easy to clean and maintain. It has a robust frame construction with an effective mixer arm / shovel construction and is self-emptying. The lid cannot unintentionally close due to a positioning bolt and reliable and precise safety switch on the lid. It has exchangeable mixer blades and a large 2.0 kW powerful maintenance-free motor. Available to purchase.