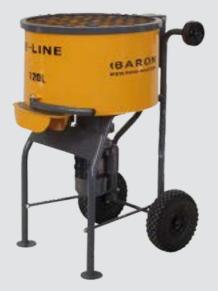

We supply a wide range of aggregate blends and this system is ideal for driveways, patios, paths, swimming pool areas and any SUDS area.

The Baron E120 Forced Action Mixer is ideal for installing resin bound systems due to the robust and efficient nature of the machine which also has an excellent product life. It is easily transported and loaded with large rollers and is easy to clean and maintain. It has a robust frame construction with an effective mixer arm / shovel construction and is self-emptying. The lid cannot unintentionally close due to a positioning bolt and reliable and precise safety switch on the lid. It has exchangeable mixer blades and a large 2.0 kW powerful maintenance-free motor. Available to purchase.