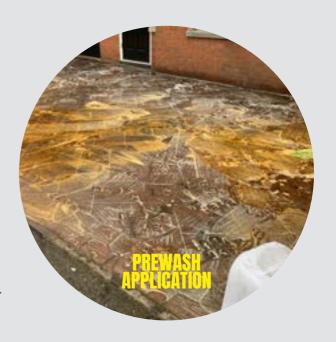

Creteprint PreWash is used for cleaning surfaces prior to sealing. It removes excess release agent without leaving any harmful residue, as well as removing dirt and grease that can affect the sealant. It's also great as a standalone product for freshening up surfaces in between resealing them.