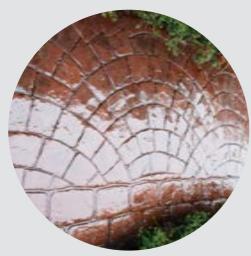

#### **BORDERS AND FEATURES**

**Compass Circle** 

**Cobble Circle** 

**Windsor Circle** 

**Mariners Medallion** 

Yin Yang

G-tool border

**Brick Border** 