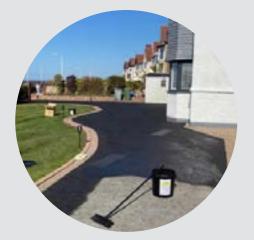

#### **IMPRINTED CONCRETE SEALING**

We are proud to offer a wide range of high quality sealers and revitalisers for imprinted concrete, along with preparatory products.

Our industry leading Lusterseal is available in Gloss and Matt finishes and is perfect for sealing and protecting newly laid concrete or for restoring and resealing older surfaces.

- Seals and protects from moss and weeds
- Enhances the colour of the surface and can have colour pigment added
- Keeps concrete surfaces looking new
- Provides protection from the weather like sun fading and freeze thaw
- Reduces the risk of damage or cracks
- Resistant to chemicals, stains and petrol