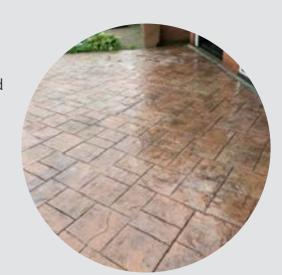

#### **IMPRINTED CONCRETE SEALING**

We are proud to offer a wide range of high quality sealers and revitalisers for imprinted concrete, along with preparatory products.

Our industry leading Lusterseal is available in Gloss and Matt finishes and is perfect for sealing and protecting newly laid concrete or for restoring and resealing older surfaces.

- Seals and protects from moss and weeds
- Enhances the colour of the surface and can have colour pigment added
- Keeps concrete surfaces looking new
- Provides protection from the weather like sun fading and freeze thaw
- Reduces the risk of damage or cracks
- Resistant to chemicals, stains and petrol