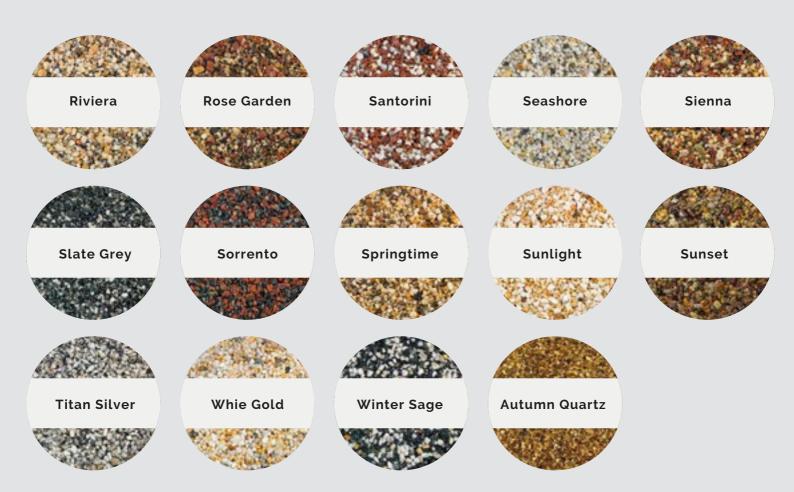

#### **ROCKBOND**

Rockbond is our resin bound system combining a two part polyurethane resin with dried natural aggregate to produce a beautiful natural looking surface requiring low maintenance. We supply an extensive range of dried aggregates and resins as well as mixers and hand tools.

We also supply replacement parts.

We also supply cleaners for mixers and tools and resin cleaner and revitaliser.

Our Rockbond system comes in a wide variety of beautiful and bespoke blends. Please browse these on the pages that follow.

Many of these blends are available in mixes ranging between 1-5mm, depending on the look you wish to achieve.