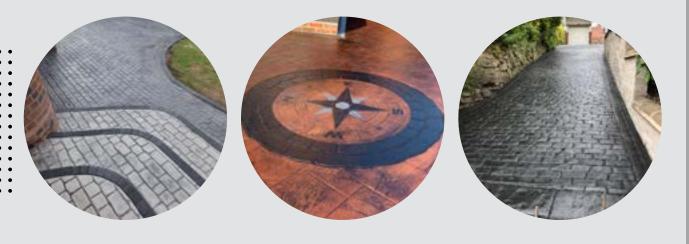

#### **BORDERS AND FEATURES**

**Compass Circle** 

**Cobble Circle** 

**Windsor Circle** 

**Mariners Medallion** 

Yin Yang

G-tool border

**Brick Border** 

**Christian Tile Border** 

Swirl Border

**Serpentine Border** 

**Classic Stone Border** 