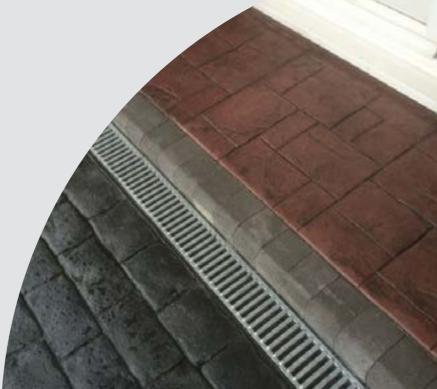

#### **DRAINAGE**

Installing the correct drainage solutions is essential to the success of any project.

We have an extensive drainage range from recessed manhole covers to channel drains suitable for both foot and road traffic providing discrete drainage coming in a range of designs.

Whether your project is domestic or commercial, we have something for all drainage requirements.

- Available in both plastic and metal
- Channels interlock and clip together for quick and easy on-site installation
- Increased grip due to the grating surface
- Lightweight and easy to handle
- Profile improves speed of water and promotes self cleansing

Our drainage solutions include:

- Recessed manhole covers
- Specialist inset manhole covers
- Gulley pot
- Gulley raisers
- Polydrain channel corner
- · Resin ACO rain drain
- Polydrain channel
- ACO channel hexdrain
- Deck O Drain