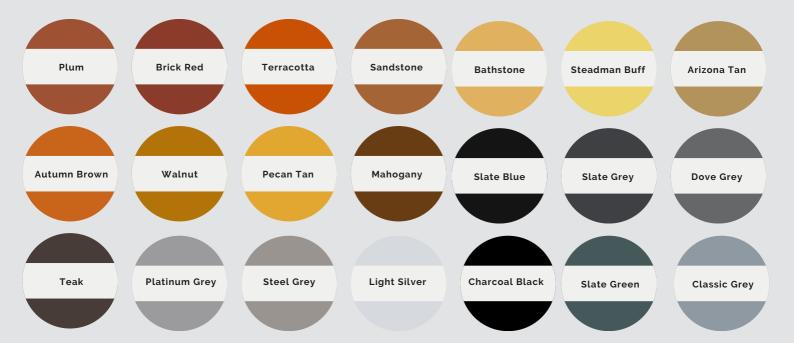

#### **COLOUR SURFACE HARDENER**

A significantly formulated dry shake designed for the colouring, hardening and finishing of concrete surfaces.

Easily applied during the floating stage of concrete laying, Creteprint colour hardeners help harden and increase the strength of concrete surfaces, they resist moisture penetration and make surfaces easier to clean as well as prolonging the lifespan of concrete surfaces.

Available in a wide range of colours. We are always expanding our range, please see below some popular options.

Please note that these colours are a guide, and the look will vary on a concrete surface.