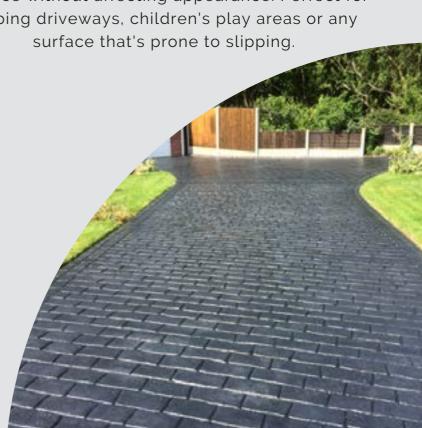

Our specially formulated Crete-Grip anti-slip can be easily added to our sealers. CreteGrip is environmentally friendly and contains finely ground polymer beads which when mixed with Lusterseal enhances grip and provides a safe and slip-resistant surface without affecting appearance. Perfect for sloping driveways, children's play areas or any