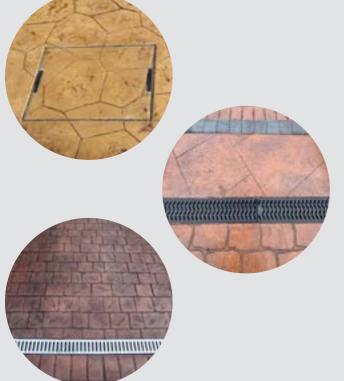

#### **DRAINAGE**

Installing the correct drainage solutions is essential to the success of any project.

We have an extensive drainage range from recessed manhole covers to channel drains suitable for both foot and road traffic providing discrete drainage coming in a range of designs.

Whether your project is domestic or commercial, we have something for all drainage requirements.

- Available in both plastic and metal
- Channels interlock and clip together for quick and easy on-site installation
- Increased grip due to the grating surface
- Lightweight and easy to handle
- Profile improves speed of water and promotes self cleansing

Our drainage solutions include:

- Recessed manhole covers
- Specialist inset manhole covers
- Gulley pot
- Gulley raisers
- Polydrain channel corner
- · Resin ACO rain drain
- Polydrain channel
- ACO channel hexdrain
- Deck O Drain