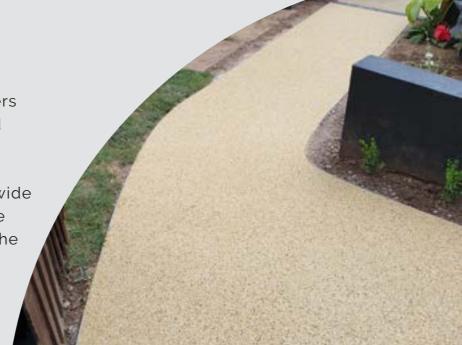

#### **ROCKBOND**

Rockbond is our resin bound system combining a two part polyurethane resin with dried natural aggregate to produce a beautiful natural looking surface requiring low maintenance. We supply an extensive range of dried aggregates and resins as well as mixers and hand tools.

Rockbond is a high-quality aggregate resin bound system, that is fast curing, non-hazardous and durable. It is resistant to various acids, petrol and diesel.

Our Rockbond UVR Resin Kit is a high-strength system that is SUDS compliant. Our UVR Resin Kit is resistant to colour change from exposure to UV.

We supply a wide range of aggregate blends and this system is ideal for driveways, patios, paths, swimming pool areas and any SUDS area.

The Baron E120 Forced Action Mixer is ideal for installing resin bound systems due to the robust and efficient nature of the machine which also has an excellent product life. It is easily transported and loaded with large rollers and is easy to clean and maintain. It has a robust frame construction with an effective mixer arm / shovel construction and is self-emptying. The lid cannot unintentionally close due to a positioning bolt and reliable and precise safety switch on the lid. It has exchangeable mixer blades and a large 2.0 kW powerful maintenance-free motor. Available to purchase.