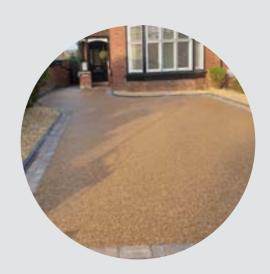

#### **ROCKBOND**

Rockbond is our resin bound system combining a two part polyurethane resin with dried natural aggregate to produce a beautiful natural looking surface requiring low maintenance. We supply an extensive range of dried aggregates and resins as well as mixers and hand tools.

Rockbond is a high-quality aggregate resin bound system, that is fast curing, non-hazardous and durable. It is resistant to various acids, petrol and diesel.

Our Rockbond UVR Resin Kit is a high-strength system that is SUDS compliant. Our UVR Resin Kit is resistant to colour change from exposure to UV.

We supply a wide range of aggregate blends and this system is ideal for driveways, patios, paths, swimming pool areas and any SUDS area.

The Baron E120 Forced Action Mixer is ideal for installing resin bound systems due to the robust and efficient nature of the machine which also has an excellent product life. It is easily transported and loaded with large rollers and is easy to clean and maintain. It has a robust frame construction with an effective mixer arm / shovel construction and is self-emptying. The lid cannot unintentionally close due to a positioning bolt and reliable and precise safety switch on the lid. It has exchangeable mixer blades and a large 2.0 kW powerful maintenance-free motor. Available to purchase.