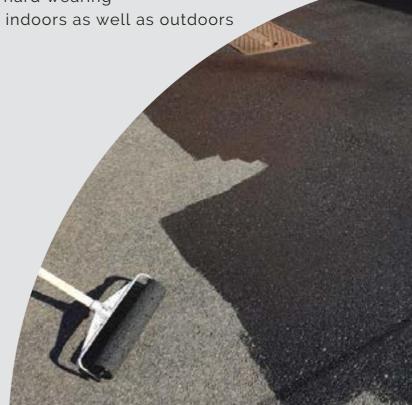

#### TARMAC AND BLOCK PAVING

Our Creteprint Tarmac Revitaliser and Sealer is safe and easy to use for any Tarmac or asphalt surface. It can also be used for indoor applications such as garage floors.

- Seals and protects the surface
- Prolongs the lifespan of the surface and gives a restored, freshly laid look
- Has excellent coverage
- Available in a range of colours

- Seals, restores and protects
- Easy to use with excellent coverage
- Durable and hard wearing