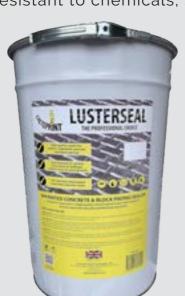

#### **IMPRINTED CONCRETE SEALING**

We are proud to offer a wide range of high quality sealers and revitalisers for imprinted concrete, along with preparatory products.

Our industry leading Lusterseal is available in Gloss and Matt finishes and is perfect for sealing and protecting newly laid concrete or for restoring and resealing older surfaces.

- Seals and protects from moss and weeds
- Enhances the colour of the surface and can have colour pigment added
- Keeps concrete surfaces looking new
- Provides protection from the weather like sun fading and freeze thaw
- Reduces the risk of damage or cracks
- Resistant to chemicals, stains and petrol