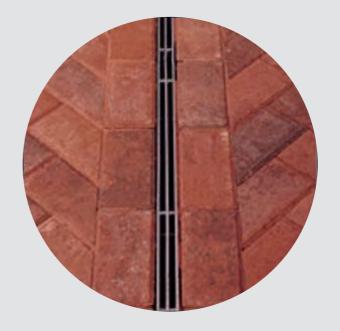

#### **DRAINAGE**

Installing the correct drainage solutions is essential to the success of any project.

We have an extensive drainage range from recessed manhole covers to channel drains suitable for both foot and road traffic providing discrete drainage coming in a range of designs.

Whether your project is domestic or commercial, we have something for all drainage requirements.

- Available in both plastic and metal
- Channels interlock and clip together for quick and easy on-site installation
- Increased grip due to the grating surface
- Lightweight and easy to handle
- Profile improves speed of water and promotes self cleansing

Our drainage solutions include:

- Recessed manhole covers
- Specialist inset manhole covers
- Gulley pot
- Gulley raisers
- Polydrain channel corner
- · Resin ACO rain drain
- Polydrain channel
- ACO channel hexdrain
- Deck O Drain