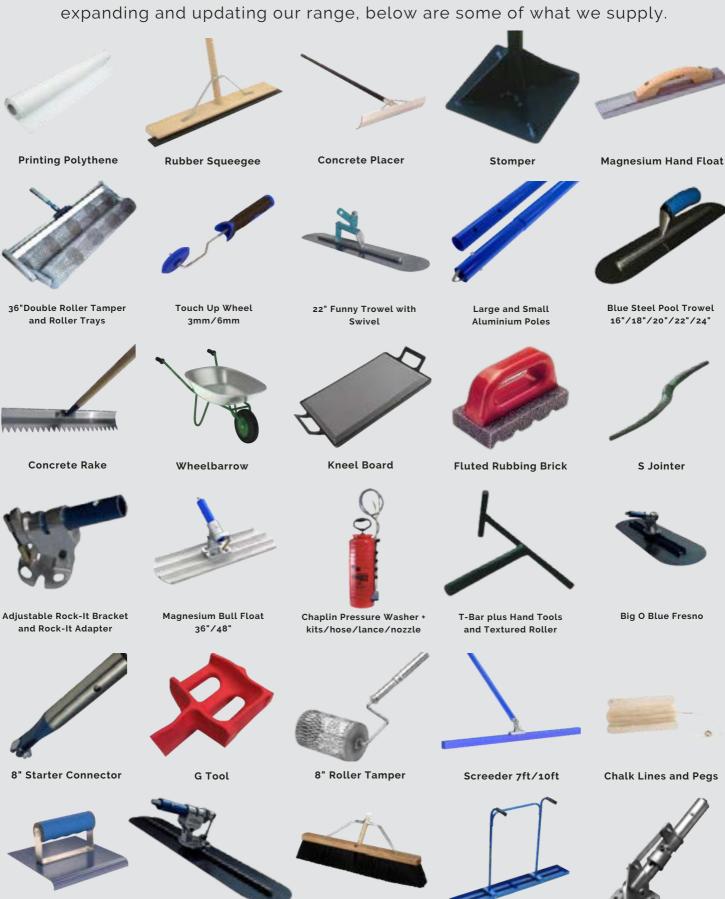

#### THE RIGHT TOOLS FOR THE JOB

We supply for sale and hire a vast range of tools and equipment. We are continually expanding and updating our range, below are some of what we supply.

Edging Trowel, Double Handled Trowel and **Walking Edger** 

Blue Steel Fresno plus **Brush Attachment** 

**Brushes and Brooms** 

**Walking Tamper** 

**Bronco Bracket** 