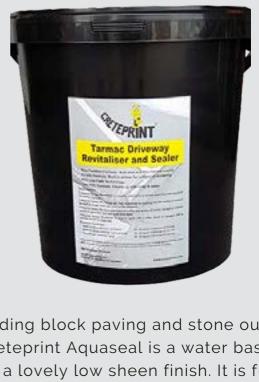

#### TARMAC AND BLOCK PAVING

Our Creteprint Tarmac Revitaliser and Sealer is safe and easy to use for any Tarmac or asphalt surface. It can also be used for indoor applications such as garage floors.

- Seals and protects the surface
- Prolongs the lifespan of the surface and gives a restored, freshly laid look
- Has excellent coverage
- Available in a range of colours

- Seals, restores and protects
- Easy to use with excellent coverage
- Durable and hard wearing