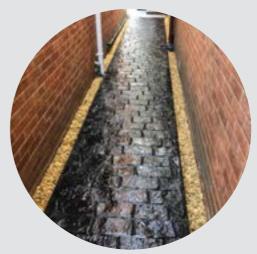

#### **IMPRINTED CONCRETE SEALING**

We are proud to offer a wide range of high quality sealers and revitalisers for imprinted concrete, along with preparatory products.

Our industry leading Lusterseal is available in Gloss and Matt finishes and is perfect for sealing and protecting newly laid concrete or for restoring and resealing older surfaces.

- Seals and protects from moss and weeds
- Enhances the colour of the surface and can have colour pigment added
- Keeps concrete surfaces looking new
- Provides protection from the weather like sun fading and freeze thaw
- Reduces the risk of damage or cracks
- Resistant to chemicals, stains and petrol